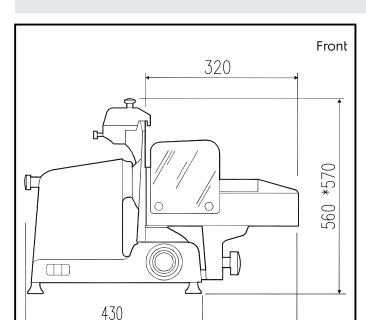

## **Key Information:**

External dimensions, Width: 740 mm
External dimensions, Depth: 630 mm
External dimensions, Height: 560 mm
Net weight (kg): 54

Food slicers 350 mm Vertical Slicer, belt transmission with tightening arm