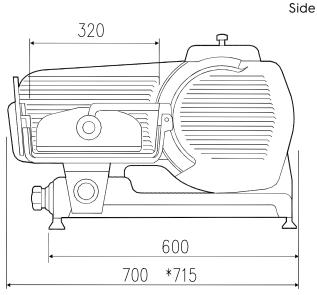

## **Key Information:**

External dimensions, Width: 740 mm
External dimensions, Depth: 630 mm
External dimensions, Height: 560 mm
Net weight (kg): 54

Food slicers 350 mm Vertical Slicer, belt transmission with tightening arm