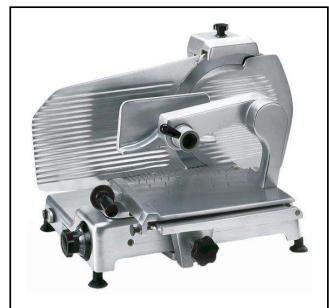

603331 (LUX350BS)

Vertical Slicer with special tightening arm for deli meats, blade diameter 350 mm and cut capacity: 265x265 (square); 265 (round); 340x265 (rectangular), belt transmission

#### Item No.

Heavy duty slicer for supermarkets and delies Ideal solution for slicing salami and pressed meat, thanks to the special arm.

Base and main components in high polished satin finished anodized aluminium for long lasting, hygiene and ease of cleaning. The blade is in hollow ground hard chrome with blade guard ring for added protection. Model equipped with cut thickness adjusting knob, top mounted sharpener, cover blade and product deflector - easily removable for cleaning. Ventilated blade drive motor. Poly V-belt drive system for quiet operation and economical service. Removable carriage system permanently lubrificated with automatic clutch. IP42 water protection.

#### **Main Features**

- Manual Vertical slicer with special tightening arm for deli meats.
- Slice thickness from 0 to 24 mm.
- Cut thickness-adjusting knob (millimeter adjustment).
- Belt driven transmission.
- Ventilated blade drive motor designed for continuous use, with Poly V-belt drive system for guiet operation and economical service.
- Removable carriage system permanently lubrificated with automatic clutch.
- Top-mounted stone blade sharpener and cover blade easy to remove.
- Supplied with blade removal tool.
- Highest degree of safety in functioning, cleaning and maintenance.
- Cutting capacity for 350 mm model:
  - -square: 265x265
  - -rectangular: 340x265
  - -round: 265